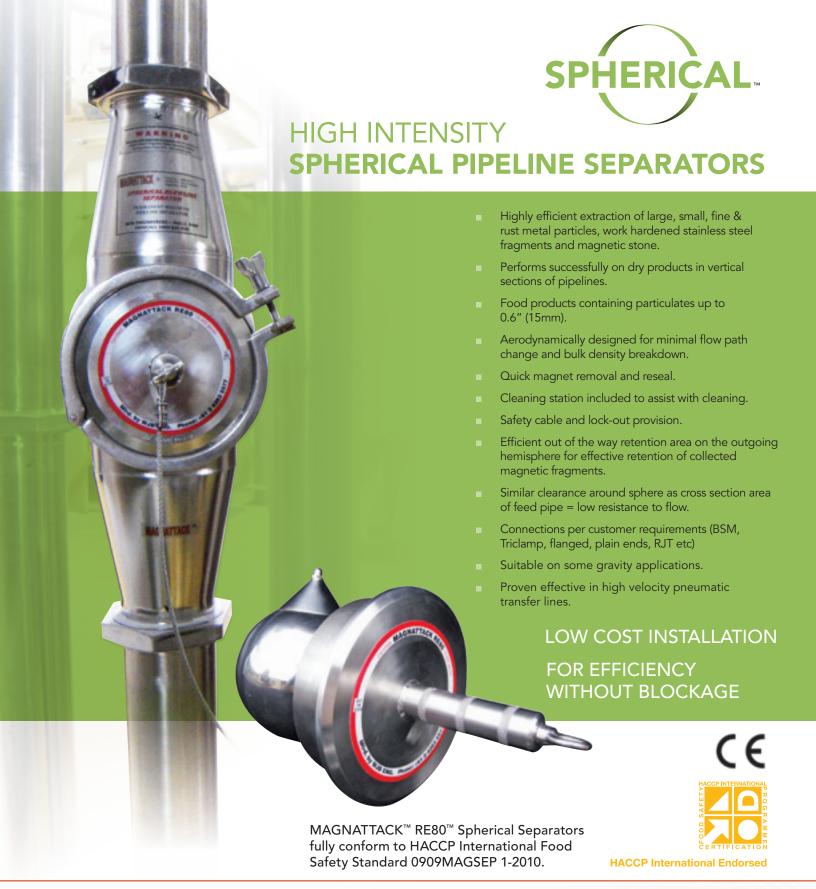

## **HIGH INTENSITY SEPARATORS**

WORLD CLASS RETENTION EFFICIENCY PROVEN GLOBALLY!

The MAGNATTACK™ RE80™ SP blowline and vacuum line magnets consist of an incredibly high strength magnetic element with flux strengths ranging from 10,000 gauss to over 12,000 gauss in some of the larger models.

The magnet is easily installed & can be used inline on blowlines (dilute phase) and vacuum lines up to 6" (152mm) in diameter. The MAGNATTACK™ RE80™ range of Spherical Blowline Inline magnets have been carefully configured and designed using only the highest grades of material and are in use in many sensitive food applications worldwide.