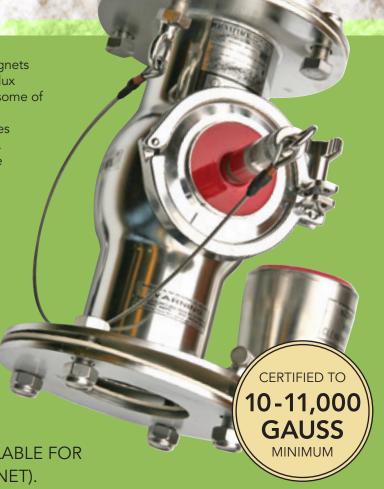

## **HIGH INTENSITY SEPARATORS**

WORLD CLASS RETENTION EFFICIENCY PROVEN GLOBALLY!

The MAGNATTACK™ RE80™ SP blowline and vacuum line magnets consist of an incredibly high strength magnetic element with flux strengths ranging from 10,000 gauss to over 12,000 gauss in some of the larger models.

The magnet is easily installed & can be used inline on blowlines (dilute phase) and vacuum lines up to 6" (152mm) in diameter. The MAGNATTACK™ RE80™ range of Spherical Blowline Inline magnets have been carefully configured and designed using only the highest grades of material and are in use in many sensitive food applications worldwide.

## **HIGH INTENSITY** RE80™ 10-11,000 GAUSS!

FOR PRODUCT & PLANT PROTECTION

Proven over 2 decades in:

- FLOUR MILLS & BAKERIES
- STARCH MANUFACTURING
- INGREDIENT MANUFACTURING
- USDA APPROVED DAIRY GRADE UNITS AVAILABLE FOR DAIRY POWDERS (POWDER TRANSFER MAGNET).