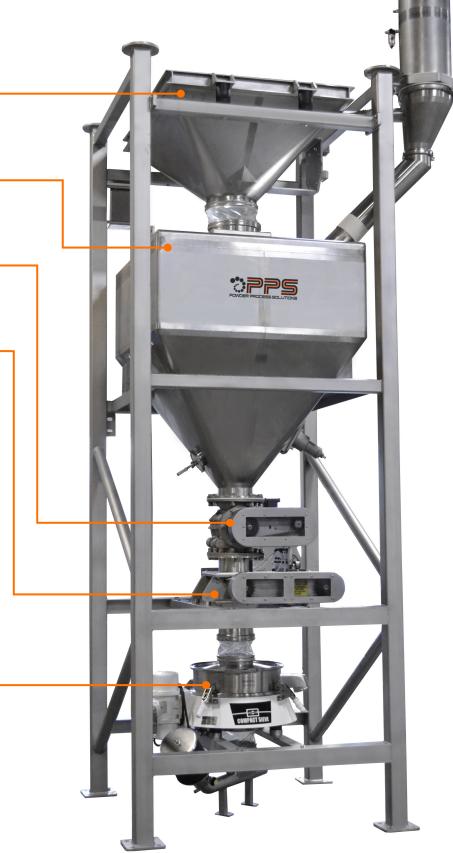

## BULK BAG UNLOADER—OPTIONAL ADD-ONS

## **FEATURES SHOWN:**

- Vibrating Tray Module handles a variety of bulk bag types—spouted and unspouted
- Surge Hopper increases available ingredient storage capacity, allowing operators more time to change out empty bags
- Rotary Valve provides an airlock and meters flow to downstream components and into a pneumatic transfer system
- Delumper assembly breaks down productlumps that may form within the bulk bag
- Scalping Sifter screens off any potential contaminant that would otherwise transfer to your downstream process
- Many more options available, including:
  - Integral bag dump
  - Weighing systems
  - Integral or remote dust collection