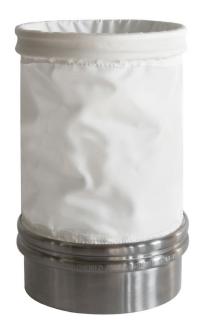

## LM4

- LM4 is 100% woven Polyester.
- BFM® LM4 connectors are predominantly used in applications where air needs to be vented through the walls of the flexible connector
- Used for higher temperature environments (up to 130°C/266°F)